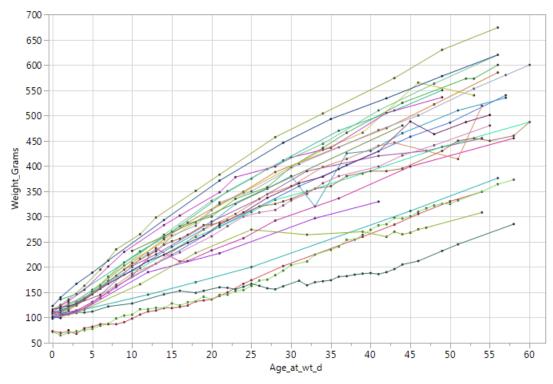

Aye-aye growth, Birth to 60 days with Average

Aye-aye growth, Birth to 60 days with Average by Individual Name

Aye-aye growth, Birth to 60 days by Individual Name

DMAD F 2660.189 DMAD M 2754.444 DMAD All 2699.677