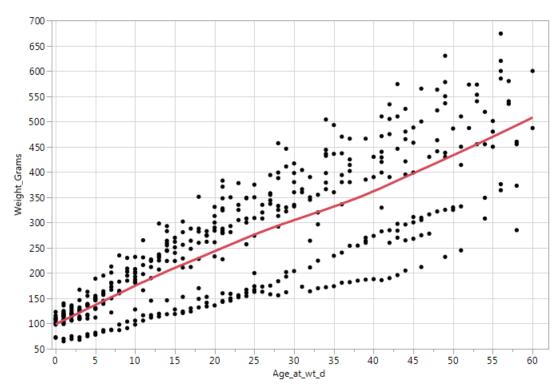

Aye-aye growth, Birth to 60 days with Average

Aye-aye growth, Birth to 60 days with Average by Individual Name

Aye-aye growth, Birth to 60 days by Individual Name

DMAD F 2660.189 DMAD M 2754.444 DMAD All 2699.677