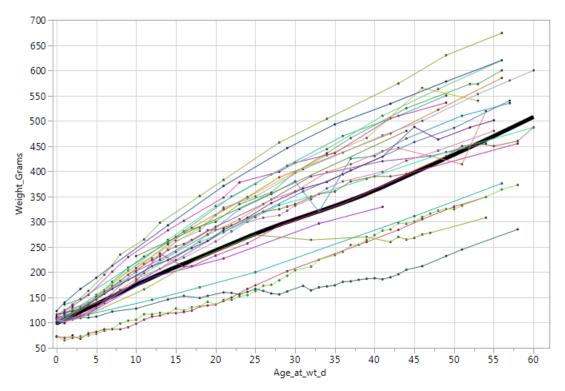

Aye-aye growth, Birth to 60 days with Average

Aye-aye growth, Birth to 60 days with Average by Individual Name

Aye-aye growth, Birth to 60 days by Individual Name

DMAD F 2660.189 DMAD M 2754.444 DMAD All 2699.677